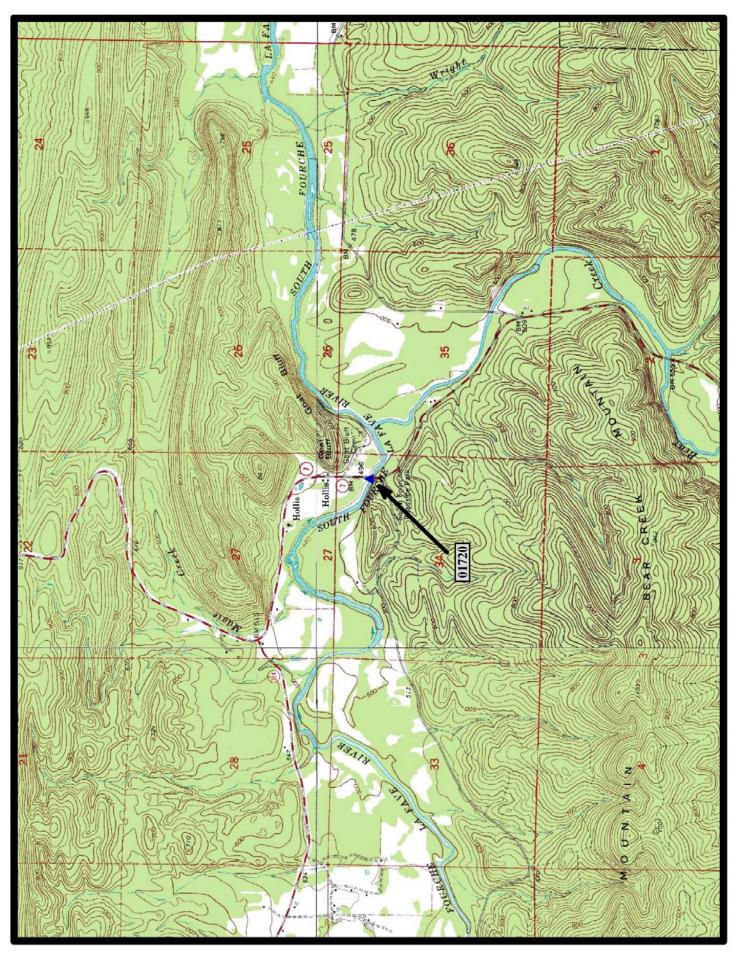

HISTORIC BRIDGE #01720 STATE HIGHWAY 7 PERRY COUNTY PARKER PONY TRUSS CROSSES - SOUTH FOURCHE LAFAVE RIVER DATE OF CONSTRUCTION – 1933 BUILDER - MCEACHIN & MCEACHIN, LITTLE ROCK, AR HISTORIC BRIDGE INVENTORY DATE - 2005 SHPO NUMBER – PE0088 HAER NUMBER -DATE LISTED ON NATIONAL REGISTER - 9/24/2004 LAT./LONG. 34:52:16.82, -93:06:38.13