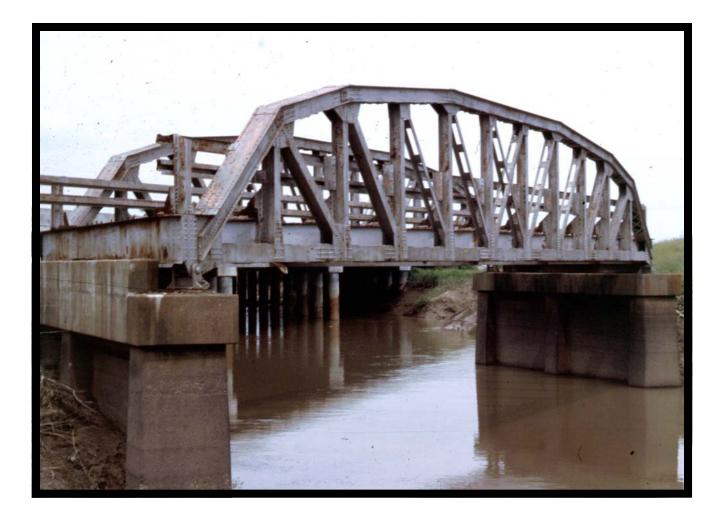

PRESERVED HISTORIC BRIDGE #01892 NEXT TO US HIGHWAY 412 LAWRENCE COUNTY PARKER PONY TRUSS CROSSES - CACHE RIVER DATE OF CONSTRUCTION – 1934 BUILDER - VINCENNES BRIDGE COMPANY, VINCENNES, IN HISTORIC BRIDGE INVENTORY DATE - 1987 SHPO NUMBER – LW0040 HAER NUMBER - AR-25 DATE LISTED ON NATIONAL REGISTER - 4/9/1990 LAT./LONG. 36:04:09.174, -90:49:25.65