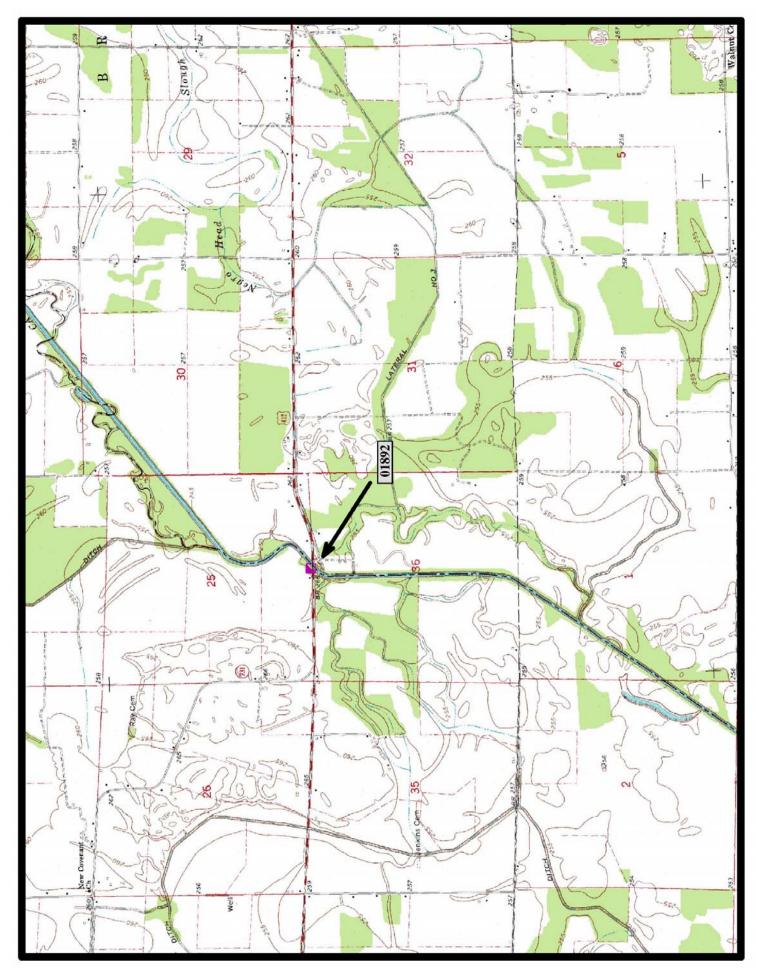

PRESERVED HISTORIC BRIDGE #01892 NEXT TO US HIGHWAY 412 LAWRENCE COUNTY PARKER PONY TRUSS CROSSES - CACHE RIVER DATE OF CONSTRUCTION – 1934 BUILDER - VINCENNES BRIDGE COMPANY, VINCENNES, IN HISTORIC BRIDGE INVENTORY DATE - 1987 SHPO NUMBER – LW0040 HAER NUMBER - AR-25 DATE LISTED ON NATIONAL REGISTER - 4/9/1990 LAT./LONG. 36:04:09.174, -90:49:25.65