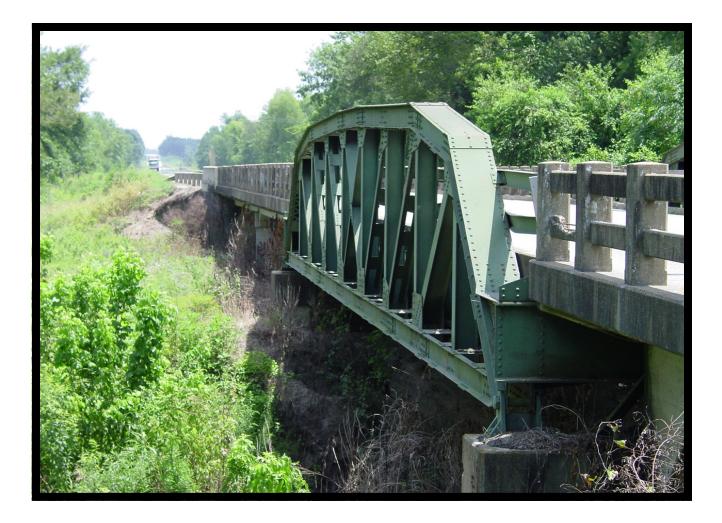

HISTORIC BRIDGE #01630 US HIGHWAY 67 HEMPSTEAD COUNTY PARKER PONY TRUSS CROSSES - TERRE ROUGE CREEK DATE OF CONSTRUCTION – 1931 BUILDER - VIRGINIA BRIDGE & IRON COMPANY, ROANOKE, VA HISTORIC BRIDGE INVENTORY DATE - 2005 SHPO NUMBER – HE0797 HAER NUMBER -DATE LISTED ON NATIONAL REGISTER -LAT./LONG. 33:42:33.09, -93:30:37.49