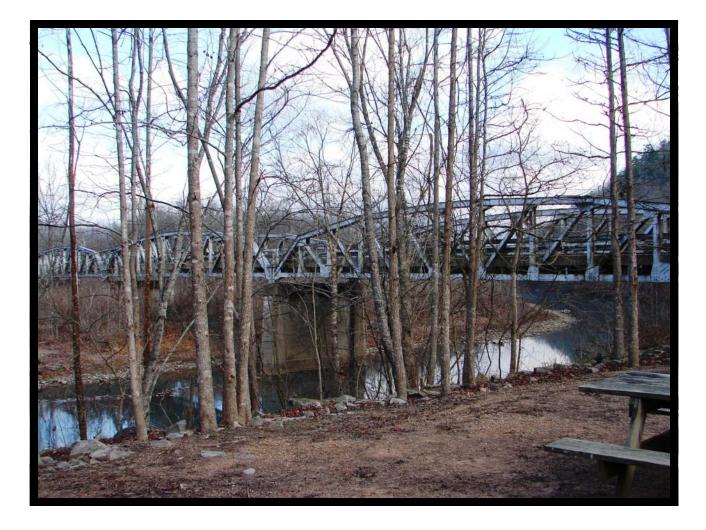

Nimrod SE 7.5 min. Quad

4

HISTORIC BRIDGE #01789 STATE HIGHWAY 23 FRANKLIN COUNTY PARKER PONY TRUSS CROSSES - MULBERRY RIVER DATE OF CONSTRUCTION – 1935 BUILDER - MCEACHIN & MCEACHIN, LITTLE ROCK, AR HISTORIC BRIDGE INVENTORY DATE - 2005 SHPO NUMBER – FR0192 HAER NUMBER -DATE LISTED ON NATIONAL REGISTER - 1/24/2007 LAT./LONG. 35:40:10.25, -93:49:45.15