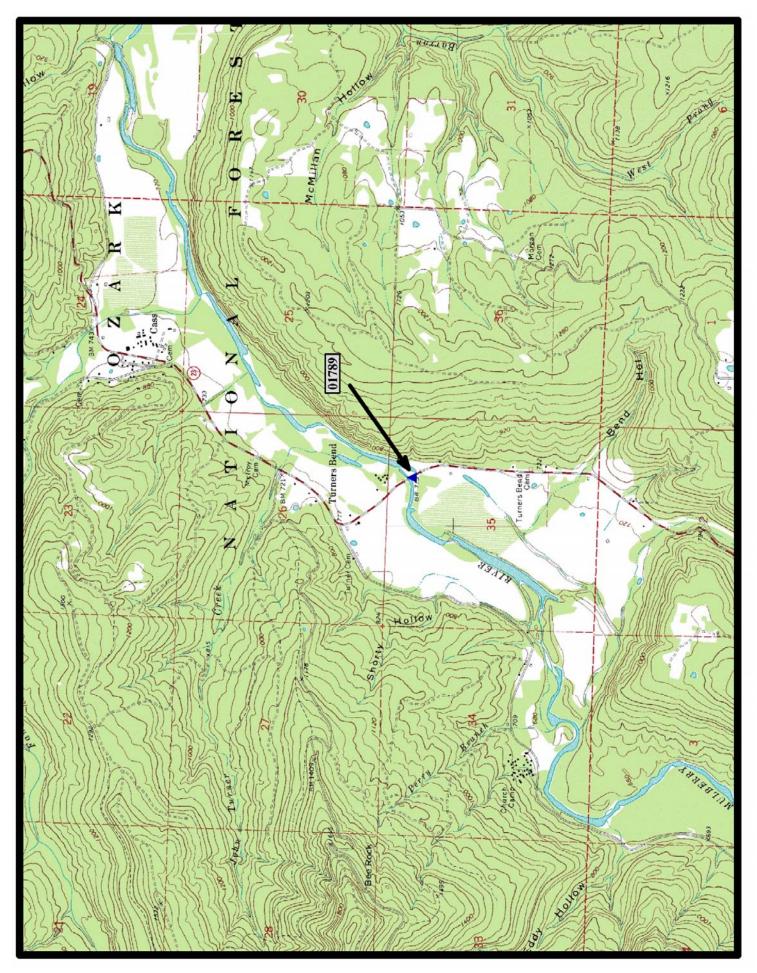

Nimrod SE 7.5 min. Quad

4

HISTORIC BRIDGE #01789 STATE HIGHWAY 23 FRANKLIN COUNTY PARKER PONY TRUSS CROSSES - MULBERRY RIVER DATE OF CONSTRUCTION – 1935 BUILDER - MCEACHIN & MCEACHIN, LITTLE ROCK, AR HISTORIC BRIDGE INVENTORY DATE - 2005 SHPO NUMBER – FR0192 HAER NUMBER -DATE LISTED ON NATIONAL REGISTER - 1/24/2007 LAT./LONG. 35:40:10.25, -93:49:45.15