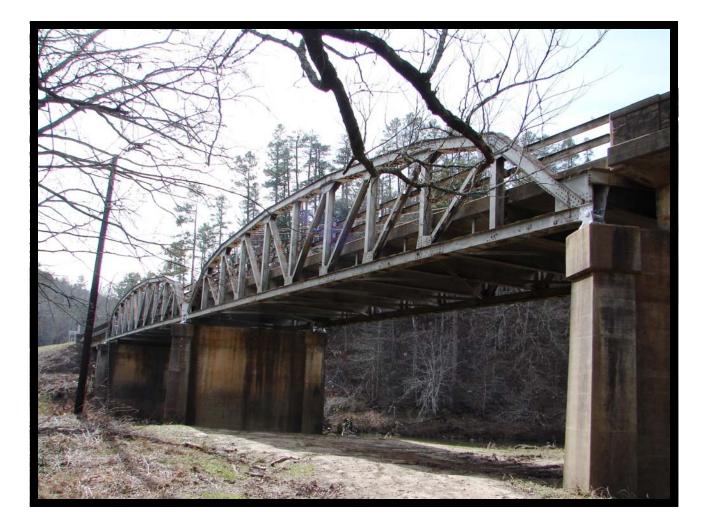

HISTORIC BRIDGE #01720 STATE HIGHWAY 7 PERRY COUNTY PARKER PONY TRUSS CROSSES - SOUTH FOURCHE LAFAVE RIVER DATE OF CONSTRUCTION – 1933 BUILDER - MCEACHIN & MCEACHIN, LITTLE ROCK, AR HISTORIC BRIDGE INVENTORY DATE - 2005 SHPO NUMBER – PE0088 HAER NUMBER -DATE LISTED ON NATIONAL REGISTER - 9/24/2004 LAT./LONG. 34:52:16.82, -93:06:38.13