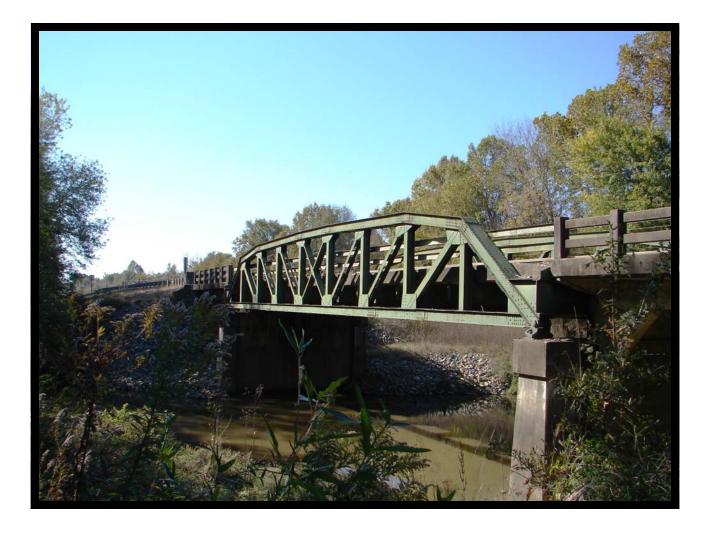

HISTORIC BRIDGE #01480 US HIGHWAY 67 CLARK COUNTY PARKER PONY TRUSS CROSSES - NORTH BOAT DITCH DATE OF CONSTRUCTION – 1931 BUILDER - VIRGINIA BRIDGE & IRON COMPANY, ROANOKE, VA HISTORIC BRIDGE INVENTORY DATE - 2005 SHPO NUMBER – CL0953 HAER NUMBER -DATE LISTED ON NATIONAL REGISTER -LAT./LONG. 33:29:20.89, -93:07:10.15